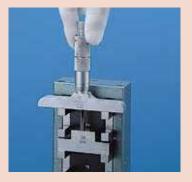

# **Depth Micrometer** SERIES 128

### **FEATURES**

- ø4mm measuring rod.
- With measuring rod clamp.

#### **Technical Data**

Accuracy: ±3µm for micrometer head feed Graduation: .001" or 0.01mm Flatness of reference face: 1.3µm for 63.5mm width base, 2µm for 101.6mm width base Flatness of measuring rod face: 0.3µm Parallelism between reference face and measuring rod face: (4+L/50)µm, L=Max. measuring length (mm) Measuring rod diameter: 4mm

# **SPECIFICATIONS**

| Metric   |           |                |  |  |
|----------|-----------|----------------|--|--|
| Range    | Order No. | Remarks (base) |  |  |
| 0 - 25mm | 128-101   | 63.5x16mm      |  |  |
| 0 - 25mm | 128-103*  | 63.5x16mm      |  |  |
| 0 - 25mm | 128-102   | 101.6x16mm     |  |  |
| 0 - 25mm | 128-104*  | 101.6x16mm     |  |  |