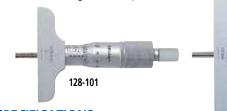

# **Depth Micrometer** SERIES 128

### **FEATURES**

- ø4mm measuring rod.
- With measuring rod clamp.

# **SPECIFICATIONS**

| Metric   |           |                |  |  |
|----------|-----------|----------------|--|--|
| Range    | Order No. | Remarks (base) |  |  |
| 0 - 25mm | 128-101   | 63.5x16mm      |  |  |
| 0 - 25mm | 128-103*  | 63.5x16mm      |  |  |
| 0 - 25mm | 128-102   | 101.6x16mm     |  |  |
| 0 - 25mm | 128-104*  | 101.6x16mm     |  |  |