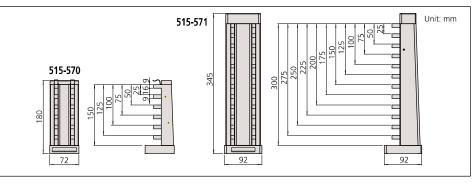

# **Depth Micro Checker SERIES 515**

## **SPECIFICATIONS**

| Metric    |           |                                                           |  |  |
|-----------|-----------|-----------------------------------------------------------|--|--|
| Range     | Order No. | Remarks (length to check)                                 |  |  |
| 0 - 150mm | 515-570   | 25, 50, 75, 100, 125, 150mm                               |  |  |
| 0 - 300mm | 515-571   | 25, 50, 75, 100, 125, 150, 175, 200, 225, 250, 275, 300mm |  |  |

### DIMENSIONS

D-51