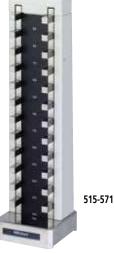

# **Depth Micro Checker SERIES 515**

### **FEATURES**

• The Depth Micro Checker is designed to efficiently check the zero point of a depth micrometer.

- Carbide-tipped measuring rod model is available.
- With ratchet stop for constant force.

## **SPECIFICATIONS**

| Metric    |           |                                                           |  |  |
|-----------|-----------|-----------------------------------------------------------|--|--|
| Range     | Order No. | Remarks (length to check)                                 |  |  |
| 0 - 150mm | 515-570   | 25, 50, 75, 100, 125, 150mm                               |  |  |
| 0 - 300mm | 515-571   | 25, 50, 75, 100, 125, 150, 175, 200, 225, 250, 275, 300mm |  |  |