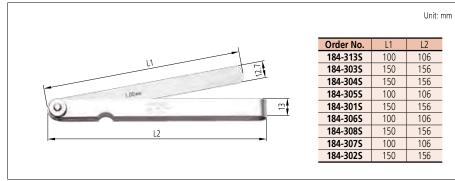

## SPECIFICATIONS Metric

| Metric    |              |                                                                 |           |
|-----------|--------------|-----------------------------------------------------------------|-----------|
| Order No. | Range        | Composition of leaves                                           | Remarks   |
| 184-313S  | 0.05 - 1mm   | 28 leaves: 0.05 - 0.15mm by 0.01mm, 0.2 - 1mm by 0.05mm         | —         |
| 184-303S  |              | 28 leaves: 0.05 - 0.15mm by 0.01mm, 0.2 - 1mm by 0.05mm         | Long leaf |
| 184-304S  | 0.05 - 1mm   | 20 leaves: 0.05 - 1mm by 0.05mm                                 | Long leaf |
| 184-305S  | 0.05 - 1mm   | 13 leaves: 0.05 - 0.3mm by 0.05mm, 0.4 - 1mm by 0.1mm           | _         |
| 184-301S  |              | 13 leaves: 0.05 - 0.3mm by 0.05mm, 0.4 - 1mm by 0.1mm           | Long leaf |
| 184-306S  | 0.05 - 0.8mm | 10 leaves: 0.05 - 0.2mm by 0.05mm, 0.3 - 0.8mm by 0.1mm         | —         |
| 184-308S  |              | 10 leaves: 0.05 - 0.2mm by 0.05mm, 0.3 - 0.8mm by 0.1mm         | Long leaf |
| 184-307S  | 0.03 - 0.5mm | 13 leaves: 0.03 - 0.1mm by 0.01mm, 0.2 - 0.5mm by 0.1mm, 0.15mm | _         |
| 184-3025  |              | 13 leaves: 0.03 - 0.1mm by 0.01mm, 0.2 - 0.5mm by 0.1mm, 0.15mm | Long leaf |
|           |              |                                                                 |           |

## DIMENSIONS

E-46

Е