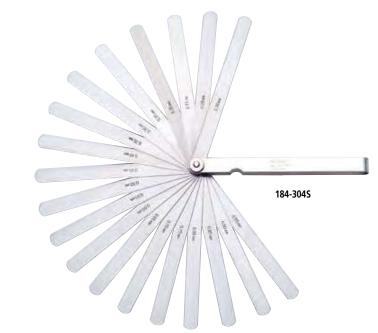

## **Thickness Gages SERIES 184**

- Metric thickness gages are available with tapered leaves.
- Each leaf is marked with its thickness.Each leaf is detachable if necessary.

## SPECIFICATIONS Metric

| Metric    |              |                                                                 |           |
|-----------|--------------|-----------------------------------------------------------------|-----------|
| Order No. | Range        | Composition of leaves                                           | Remarks   |
| 184-313S  | 0.05 - 1mm   | 28 leaves: 0.05 - 0.15mm by 0.01mm, 0.2 - 1mm by 0.05mm         | —         |
| 184-303S  |              | 28 leaves: 0.05 - 0.15mm by 0.01mm, 0.2 - 1mm by 0.05mm         | Long leaf |
| 184-304S  | 0.05 - 1mm   | 20 leaves: 0.05 - 1mm by 0.05mm                                 | Long leaf |
| 184-305S  | 0.05 - 1mm   | 13 leaves: 0.05 - 0.3mm by 0.05mm, 0.4 - 1mm by 0.1mm           | _         |
| 184-301S  |              | 13 leaves: 0.05 - 0.3mm by 0.05mm, 0.4 - 1mm by 0.1mm           | Long leaf |
| 184-306S  | 0.05 - 0.8mm | 10 leaves: 0.05 - 0.2mm by 0.05mm, 0.3 - 0.8mm by 0.1mm         | —         |
| 184-308S  |              | 10 leaves: 0.05 - 0.2mm by 0.05mm, 0.3 - 0.8mm by 0.1mm         | Long leaf |
| 184-307S  | 0.03 - 0.5mm | 13 leaves: 0.03 - 0.1mm by 0.01mm, 0.2 - 0.5mm by 0.1mm, 0.15mm | _         |
| 184-3025  |              | 13 leaves: 0.03 - 0.1mm by 0.01mm, 0.2 - 0.5mm by 0.1mm, 0.15mm | Long leaf |
|           |              |                                                                 |           |