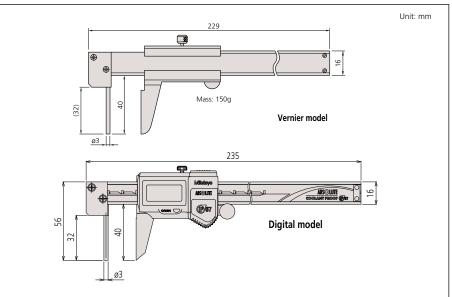

esolution      | Mass(g) |  |  |  |
|                                | 0 - 150mm          | 573-661-20 | ±0.05mm  | 0.01mm          | 167     |  |  |  |
| Inch/Metric Digital model      |                    |            |          |                 |         |  |  |  |
|                                | Range              | Order No.  | Accuracy | Resolution      | Mass(g) |  |  |  |
|                                | 0 - 6" / 0 - 150mm | 573-761-20 | ±.002"   | .0005" / 0.01mm | 167     |  |  |  |
|                                | Metric             |            |          |                 |         |  |  |  |
|                                | Range              | Order No.  | Accuracy | Graduation      | Mass(g) |  |  |  |

±0.05mm

0.05mm

150

## **DIMENSIONS AND MASS**

0 - 150mm



D-27

536-161