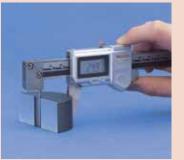

### **Function of Digital Model**

Origin-set, Zero-setting, Power On/Off, Data output, inch/mm conversion (on inch/metric models only)) Alarm: Low voltage, Counting value composition error

### **Optional Accessories for Digital Model**

| 05CZA624: | SPC cable with data switch (40" / 1 | m) |
|-----------|-------------------------------------|----|
| 05CZA625: | SPC cable with data switch (80" / 2 | m) |