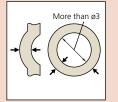

### **FEATURES**

6

0011

0

• The main scale jaw is a round bar that facilitates measurements of tube wall thickness.

æn.

- With SPC data output. (Series 573)
- Supplied in fitted plastic case.

| 573-761-20<br><b>EXAMPLE 1</b> |                    |            |          |                 |         |  |  |  |
|--------------------------------|--------------------|------------|----------|-----------------|---------|--|--|--|
| 536-161                        |                    |            |          |                 |         |  |  |  |
|                                | Range              | Order No.  | Accuracy | Resolution      | Mass(g) |  |  |  |
|                                | 0 - 150mm          | 573-661-20 | ±0.05mm  | 0.01mm          | 167     |  |  |  |
| Inch/Metric Digital model      |                    |            |          |                 |         |  |  |  |
|                                | Range              | Order No.  | Accuracy | Resolution      | Mass(g) |  |  |  |
|                                | 0 - 6" / 0 - 150mm | 573-761-20 | ±.002"   | .0005" / 0.01mm | 167     |  |  |  |
|                                | Metric             |            |          |                 |         |  |  |  |
|                                | Range              | Order No.  | Accuracy | Graduation      | Mass(g) |  |  |  |